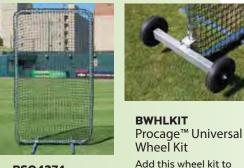

s. Size:46"H x 36"W with target zone measuring 42"H x 36"W.



**BPTRAIN9PRO** 

PRO 9-hole Pitching Target Constructed of a heavy-duty 2" steel frame with push-button assembly. Includes heavy-duty knotless nylon netting with 9 netting pockets. Vinyl padding with yellow target zones. Target zone measures 30"H x 26"W



(ISÌ

#### B427700

Soft-Toss/Sock Net Protective Screen Push-button assembly & detachable legs for storage. Double 2.5mm #42 netting. Size:7'x7' with 4'x4' sock opening.





BSL77P Pitcher's L-Screen Protective Screen Features a 2" heavy galvanized frame with Sturdy 18 gauge powder coated  $1\,{}^{\prime}\!\!\!/_2{}^{''}$  steel frame with waterproof double pillowcase netting. Size: 7'x7' with 3.5'x3.5' cut-out.

## Ask us... We have a complete line of practice equipment



Mini Professional L-Screen

Size: 5'x7'.

3.2mm thread net. Includes NO FLAT

turf-protecting heavy-duty wheel kit.

**BSQ4274** Procage<sup>™</sup> Mini Fungo Screen

any round or square

OD frames.

tube protective screen

for mobility on and off

the field. Fits up to  $1\frac{1}{2}$ "

Heavy-duty 2" square galvanized steel frame. Swaged joints for easy assembly. Detachable push-button legs for easy storage. Heavyduty pillowcase style 2.5 mm #42 netting. Size: 7' x 4'.



BPCADP Procage™

Professional Ball Cart Steel frame with premium mesh netted basket. Pneumatic turf tires protect playing surface. Holds 300 baseballs & approximately 150 softballs. Perfect for all levels of play.









BDMR418

**BDMR618** 

**Rigid Drag Mat** 

handle for pulling.

Sizes: 4' wide x 18" Length

6