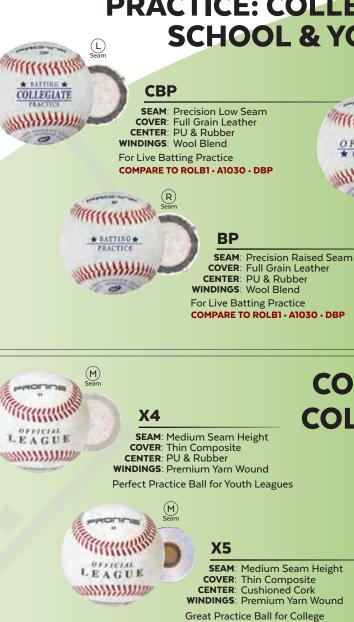

# **PRACTICE: COLLEGE, HIGH SCHOOL & YOUTH**

**OLA-BLEM** 

**SEAM**: Precision Raised Seam **COVER**: Full Grain Leather **CENTER**: Cushioned Cork WINDINGS: Wool Blend Great Practice Baseball Great Durability and Liveliness Blemishes Include Discoloration. Scratches or Wrinkles in Cover

Will Not Affect Outstanding Durability or Liveliness. Same as Regular Ball

# **COMPOSITE PRACTICE: COLLEGE, HIGH SCHOOL** & YOUTH

Longer lasting vs. regular leather ball. Reacts off the bat like a regular game ball. Ideal for indoor & outdoor use on turf, grass or other synthetic surfaces. Great for wet weather.