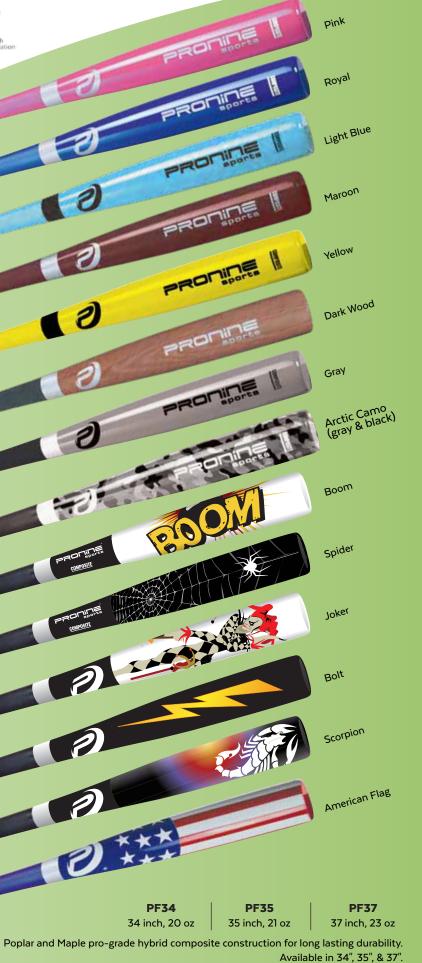

ee drills
- Made of durable bamboo
- Length: 30 or 33 inches

D INTSTON PROFILE

- (See pg. 11) Barrel: 1.75 inches
  - Color: Black



Available in 8 oz, 12 oz or Combo Pack (Includes both 8 oz & 12 oz sizes)

### TL 8, TL 12, TL COMBO

• Bends to any size bat • LaceUp<sup>®</sup> eliminates casting and properly aligns hands • Hitters develop faster bat swing and more power • Can be added to wrists to increase strength



## **MINI CATCHER'S MITT**

• 29" is ideal for training or youth play • Broken-in and ready for play

- Helps improve ball transfer speed
- Available in RHT or LHT



#### **TRAINING GLOVE** TG 10.5

- Ideal for infield/outfield practice
- Soft cowhide leather
- Small size for hand-eye coordination
- Helps improve ball transfer speed
- Available in RHT or LHT



Cancer



# **BATTING GLOVES**

# Black White Gray BGG "GHOST"

- Palm/front side: Cowhide leather
- Back: Cowhide leather
- 4 Way stretch fabric on back
- Neoprene cuff
- Rubber closing strap
- Colors: black, white, or gray
- Sizes: Adult AS, AM, AL, AXL

- BGS "SHADOW"
- Palm/front side: Goat leather

Rova

- Back: Synthetic/Sirino leather
- Lycra fabric on back
- Neoprene cuff

Blac

- Rubber closing strap
- Colors: scarlet, black, navy or royal
- Sizes: Adult AS, AM, AL, AXL Youth - YS, YM, YL

#### **BGP** "PHANTOM"

Palm/front side: Cowhide leather

Rova

- Back: Synthetic/Sirino leather
- Lycra fabric on back
- Neoprene cuff
- Rubber closing strap
- Colors: scarlet, gray, navy or royal
- Sizes: Adult AS, AM, AL, AXL Youth - YS, YM, YL

UNIVERSAL

# **ELBOW & ANKLE GUARDS**

# **YOUTH BATTIN