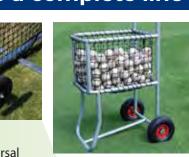

ck opening.





BSL77P Pitcher's L-Screen Protective Screen Features a 2" heavy galvanized frame with Sturdy 18 gauge powder coated  $1\,{}^{\prime}\!\!\!/_2{}^{''}$  steel frame with waterproof double pillowcase netting. Size: 7'x7' with 3.5'x3.5' cut-out.

## Ask us... We have a complete line of practice equipment



Mini Professional L-Screen

Size: 5'x7'.

3.2mm thread net. Includes NO FLAT

turf-protecting heavy-duty wheel kit.

**BSQ4274** Procage<sup>™</sup> Mini Fungo Screen

any round or square

OD frames.

tube protective screen

for mobility on and off

the field. Fits up to  $1\frac{1}{2}$ "

Heavy-duty 2" square galvanized steel frame. Swaged joints for easy assembly. Detachable push-button legs for easy storage. Heavyduty pillowcase style 2.5 mm #42 netting. Size: 7' x 4'.



BPCADP Procage™

Professional Ball Cart Steel frame with premium mesh netted basket. Pneumatic turf tires protect playing surface. Holds 300 baseballs & approximately 150 softballs. Perfect for all levels of play.









BDMR418

**BDMR618** 

**Rigid Drag Mat** 

handle for pulling.

Sizes: 4' wide x 18" Length

6' wide x 18" Length

# **A PRONINE PARTNER COMPANY**



**BLPRODB** Procage<sup>™</sup> Pro #96 Double L-Screen w/Hood 2' deep slanted protective hood. Heavy duty 2" steel frame. Heavy duty 4.0mm thread knotted pillowcase style net. Fully padded.

Size: 6" Width x 94" Height (42" Width at top)





#### BSL77F First Base/Fungo Protective screen Sturdy 18 gauge powder coated 1<sup>1</sup>/<sub>2</sub>" steel frame with waterproof double pillowcase netting. Size: 7'x7'



BPZIP