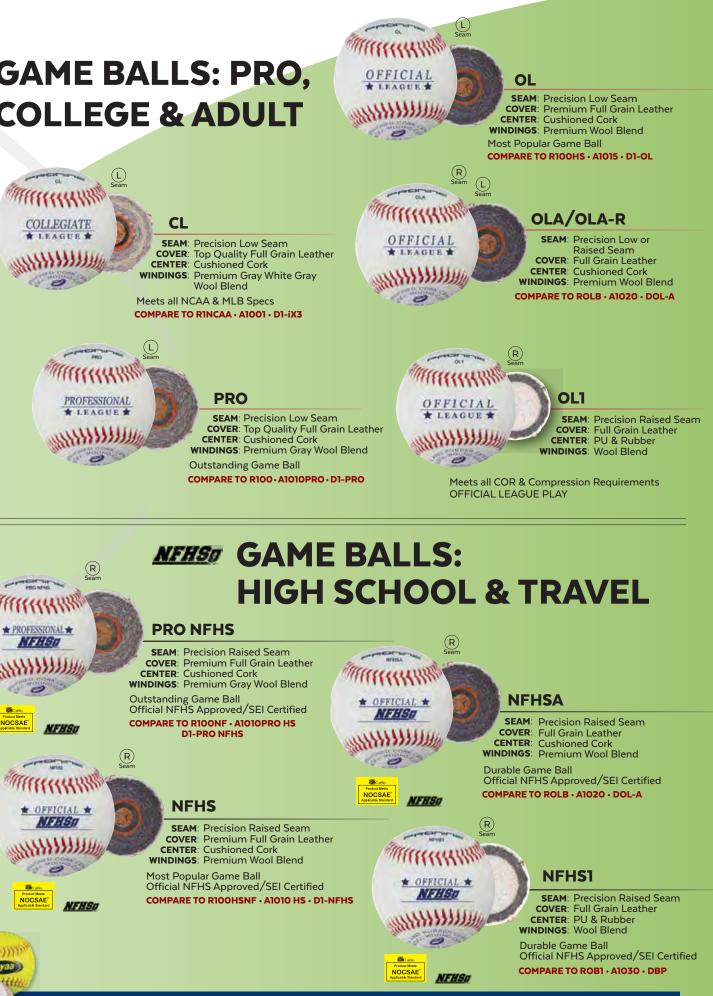

# **YOUTH: OFFICIAL LEAGUE**

### OL2

SEAM: Raised Seam COVER: Leather CENTER: PU & Rubber Recomended ages: 12 and under Meets all COR & Compression Requirements

OFFICIAL LEAGUE PLAY

& High School

0

### PERMA

SEAM: Precision Raised Seam COVER: PermaNine<sup>™</sup> Microfiber CENTER: Cushioned Cork WINDINGS: Wool Blend

**Great Practice Ball** Meets all COR & Compression Requirements

#### **WWA** COVER: Full Grain Leather **CENTER**: Cushioned Cork WINDINGS: Premium Yarn Wound Waterproof Poly Shell

Ask About Our Custom Ball Stamping

### LVL1 OL

SEAM: Medium Height for Small Hands COVER: Synthetic Vinyl W/Tough Tacky Grip CENTER: Durable Rubber Recomended ages: 12 and under Low Compression Perfect for Coach/Armed Pitching Machines

OFFICIAL LEVEL 1 PLAY - 4.5 oz

### LVL5 OL

**SEAM**: Medium Height for Small Hands **COVER**: Synthetic Vinyl W/Tough Tacky Grip **CENTER**: Durable Rubber Recomended ages: 12 and under

**YOUTH: REDUCED INJURY** 

Low Compression Perfect for Coach/Armed Pitching Machines

## LVL1 LL

SEAM: Medium Height for Small Hands COVER: Synthetic Vinyl W/Tough Tacky Grip CENTER: Durable Rubber Recomended ages: 12 and under Low Compression Perfect for Coach/Armed Pitching Machines

#### OFFICIAL LEVEL 1 PLAY - 4.5 oz

0

LVL5 LL NILLILLE CARACTER

SEAM: Medium Height for Small Hands COVER: Synthetic Vinyl W/Tough Tacky Grip CENTER: Durable Rubber Recomended ages: 12 and under Low Compression Perfect for Coach/Armed Pitching Machines

OFFICIAL LEVEL 5 PLAY - 4.5 oz

HA

# **PRACTICE: COLLEGE, HIGH SCHOOL & YOUTH**

**OLA-BLEM** 

**SEAM**: Precision Raised Seam **COVER**: Full Grain Leather **CENTER**: Cushioned Cork WINDINGS: Wool Blend Great Practice Baseball Great Durability and Liveliness Blemishes Include Discoloration. Scratches or Wrinkles in Cover

Will Not Affect Outstanding Durability or Liveliness. Same as Regular Ball

# **COMPOSITE PRACTICE: COLLEGE, HIGH SCHOOL** & YOUTH

Longer lasting vs. regular leather ball. Reacts off the bat like a regular game ball. Ideal for indoor & outdoor use on turf, grass or other synthetic surfaces. Great for wet weather.