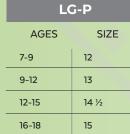

------------------|
| DX/A - XL SEI B Black<br>DX/A - XL SEI N Navy<br>DX/A - XL SEI R Royal<br>DX/A - XL SEI G Gray | AEPRO LG CATCHER'S HELMET<br>ACP 17.5 PROLINE CHEST PROTEC<br>LG-P 16.5 CATCHER'S LEG GUARD |
|                                                                                                |                                                                                             |

ACP AGES SIZE 13 15 12-15 16 ½ 16 - Adult 17 ½ Navv Roval Grav

| LG-P  |      |  |  |
|-------|------|--|--|
| AGES  | SIZE |  |  |
| 7-9   | 12   |  |  |
| 9-12  | 13   |  |  |
| 12-15 | 14 ½ |  |  |
| 16-18 | 15   |  |  |
| Adult | 16 ½ |  |  |
|       |      |  |  |

Wrap around shin with removable insert for comfort and cleaning

circumference of your head just above the ears. Divide





AGES

7-9, 9-12

12-16, Adult

SIZE

6 ½ - 7 inch

7 - 7 ½ inch

# **YOUTH CATCHER'S GEAR**







- High impact ABS shell with high gloss finish
- Steel hinged cage-to-shell attachment
- Cool 4-hole ventilation system
- Dual density foam headliner
- Long lasting, low profile vinyl chin strap
- One adjustable size fits 6 7 ¼ inches
- Colors: black, navy, royal and scarlet
- Recommended Ages: 5 9 years old

YOUTH CHEST PROTECTOR

• Nylon over thick single density protection





| ITEM    | WEIGHT | HANDLE DIAMETER        |
|---------|--------|------------------------|
| OHT 20" | 16 oz  | 24 mm (approx. 0.954 i |
| OHT 23" | 17 oz  | 24 mm (approx. 0.954 i |
| OHT 25" | 18 oz  | 24 mm (approx. 0.954 i |

NEW





## **TRAINING GLOVES**





# МСМ

- Soft cowhide leather
- Improves bloc