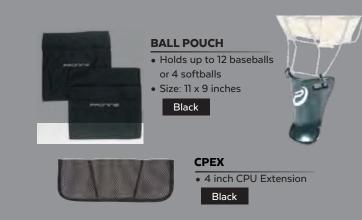

| BOX FMU CONTAINS:     |  |  |  |
| BOX-FMU BKW M  | FMU BKW, CPU MED, LGU |  |  |  |
| BOX-FMU BKW L  | FMU BKW, CPU LG, LGU  |  |  |  |
| BOX-FMU BKW XL | FMU BKW, CPU XL, LGU  |  |  |  |
| BOX-FMU SVW M  | FMU SVW, CPU M, LGU   |  |  |  |
| BOX-FMU SVW L  | FMU SVW, CPU LG, LGU  |  |  |  |
| BOX-FMU SVW XL | FMU SVW, CPU XL, LGU  |  |  |  |

### **BOX CHPRO**

| BOX CHPRO CONTAINS: |                         |  |
|---------------------|-------------------------|--|
| BOX-CHPRO BKW M     | CHPRO BKW, CPU MED, LGU |  |
| BOX-CHPRO BKW L     | CHPRO BKW, CPU LG, LGU  |  |
| BOX-CHPRO BKW XL    | CHPRO BKW, CPU LG, LGU  |  |
| BOX-CHPRO SVW M     | CHPRO SVW, CPU M, LGU   |  |
| BOX-CHPRO SVW L     | CHPRO SVW, CPU LG, LGU  |  |
| BOX-CHPRO SVW XL    | CHPRO SVW, CPU XL, LGU  |  |















# **UMPIRE ACCESSORIES**

#### TG4 Throat Guard

- 4 inch throat guard
- Velcro attachment
- Fits FMU & CHPRO models

#### UTB **Umpire Telescopic Brush**

- Handle expands to 30"
- No need to bend anymore to clean home plate

#### BIEX

- Bicep extensions for use with CPU
- Sold in pairs
- Size: 4 ½ inches
- Black





## **A PRONINE PARTNER COMPANY**

This ProNine Partner Company offers a complete line of field and practice equipment. These items ship from a separate warehouse and are independent of any ProNine booking or freight programs. Please ask us for additional details.



BDMAT35 BDMAT63 **BDMAT66** All-Steel Drag Mat

Perfect for grooming and general field maintenance

Sizes: 3' wide x 5' Length 6' wide x 3' Length 6' wide x 6' Length



BHPWD Wood Bottom Home Plat