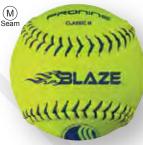

Raised<br>Raised<br>ZE SEAM<br>nch Raised                 | ITTLE LEAGU         MODEL         47 LL 11         47 LL 11 SC         47 LL 12         47 LL 12 SC         PONY LEAGUE         MODEL         47 PL 11         47 PL 12         SSSA LEAGU         MODEL         47 USSSA 11                                                          |                                                              |

8





WSC

ium Seam Height e Synthetic Tacky Grip Polyurethane Core Not Dent Bats

Ib COMPRESSION



Approved

SIZE: 12 inch SEAM: Medium Seam Height COVER: Optic Yellow Synthetic Tacky Grip **CENTER**: Solid Polyurethane Core Will Not Dent Bats

52 COR • 300 Ib COMPRESSION





## ASSIC PLUS

ium Seam Height ic Yellow Synthetic Tacky Grip Polyurethane Core

Not Dent Bats

) Ib COMPRESSION



#### **CLASSIC M**

SIZE: 12 inch SEAM: Medium Seam Height COVER: Optic Yellow Synthetic Tacky Grip **CENTER**: Solid Polyurethane Core Will Not Dent Bats

40 COR · 325 Ib COMPRESSION



/Armed Pitching Machine

LEAGUE PLAY

# LEATHER **PITCHING MACHINE**

LPM 7.5 & LPM 9 Pitching Machine Baseballs are used by Major League teams including: Atlanta Braves, Baltimore Orioles, Boston Red Sox, Chicago Cubs & White Sox, Cleveland Guardians, Detroit Tigers, Houston Astros, Kansas City Royals, LA Dodgers, Minnesota Twins, St. Louis Cardinals, Toronto Blue Jays, Texas Rangers and Tampa Bay Rays.

LPM 9 & LPM 12 are also used by top college programs including: BYU, U of Texas, Cal State Fullerton, LSU, U of Alabama, U of Arkansas, U of South Carolina, U of Kansas, U of North Carolina, Stanford Un