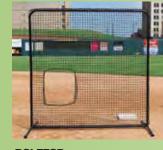

front with

with inner steel support tube. Inner sleeve is adjustable to accommodate batters of all sizes.



Molded rubber design



Mounted on an official rubber home plate. Features a reinforced tube base. Inner sleeve adjusts from 22" to 47" to accommodate batters of all sizes. Molded rubber design features a built-in carry handle.



Rugged steel drag mats with linch x linch

mesh. Mesh is rotated 90° to make mat rigid.

Includes heavy duty angle iron and a rope and

Major League Base Set Major League-style pro anchored base set. Includes: 3 bases, 3 anchors & 3 plugs.



UIPMENT

Ō

Ŭ

 $( \cap )$ 

PROTICE

B427790 Softball Pitcher's C-Screen **Protective Screen** Push-button assembly. Detachable legs for storage. Double 2.5mm #42 netting. Size:7'x7' with 24"x15" C-shaped cutout.



BSL77SB Softball Pitcher's **Protective Screen** Push-button assembly. Detachable legs for storage. Double 2.5mm netting. Size:7'x7' with 24"x20" cutout.



### BPTRAIN9

9-hole Pitching Target Heavy duty 2" steel frame. Push-button assembly. Vinyl padding with yellow target zone sewn in border. Heavy duty knotless nylon netting with 9 netting pockets. Size:46"H x 36"W with target zone measuring 42"H x 36"W.



**BPTRAIN9PRO** 

PRO 9-hole Pitching Target Constructed of a heavy-duty 2" steel frame with push-button assembly. Includes heavy-duty knotless nylon netting with 9 netting pockets. Vinyl padding with yellow target zones. Target zone measures 30"H x 26"W



(ISÌ

#### B427700

Soft-Toss/Sock Net Protective Screen Push-button assembly & detachable legs for storage. Double 2.5mm #42