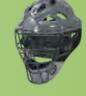

| ' |
| BOX - L SEI B<br>BOX - L SEI N<br>BOX - L SEI R | Navy | CHPRO-P LG PROLINE CATCHER'S HELMET<br>CP-PN 16.5 PROLINE CHEST PROTECTOR | 1 |
| BOX - L SEI G<br>BOX - L SEI W                  | Gray | LG-P14.5 CATCHER'S LEG GUARDS                                             |   |

#### BOX EXTRA LARGE SEI/NOCSAE APPROVED

| BOX - XL SEI S | Scarlet | BOX XTRA LARGE CONTAINS:         |
|----------------|---------|----------------------------------|
| BOX - XL SEI B | Black   | CHPRO-P LG PROLINE CATCHER'S H   |
| BOX - XL SEI N | Navy    | CP-PN 17.5 PROLINE CHEST PROTECT |
| BOX - XL SEI R | Royal   |                                  |
| BOX - XL SEI G | Gray    | LG-P 16.5 CATCHER'S LEG GUARDS   |
| BOX - XL SEI W | White   |                                  |

18





















|              | AGES:  |
|--------------|--------|
| HELMET<br>OR | 9 - 12 |





# **CATCHER'S** ACCESSORIES

#### TG4 Throat Guard

- 4 inch throat guard
  Velcro attachment
  Fits CH1SZ, CHYTH-P, CHPRO-P and **AEPRO** models





### EZY (Youth)

- Fits LG-P 12, LG-P 13 & LG-P 14.5
- Sold in pairsScarlet, Royal, Navy, Black

### EZA (Adult)

- Fits LG-P 15 & LG-P 16.5
- Scarlet, Royal, Navy, Black

# **ARMATUS\* ELITE CATCHER'S GEAR**

\*ARMATUS is Latin and stands for "Armed, Equipped, Fortified & Armored"



9)

#### **ARMATUS\* ELITE HELMET AEPRO**

- Hockey style, lightweight ABS plastic shell design
- Matte finish with powder coated wire face mask
- High strength increased impact resistant cage
- Comfortable mesh foam padding
- Removable moisture wicking chin pad
- 4-way a