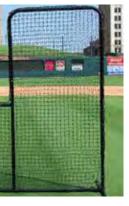

vy-duty 2" square galvanized steel frame. Swaged joints for easy assembly. Detachable push-button legs for easy storage. Heavyduty pillowcase style 2.5 mm #42 netting. Size: 7' x 4'.



BPCADP Procage™

Professional Ball Cart Steel frame with premium mesh netted basket. Pneumatic turf tires protect playing surface. Holds 300 baseballs & approximately 150 softballs. Perfect for all levels of play.









BDMR418

**BDMR618** 

**Rigid Drag Mat** 

handle for pulling.

Sizes: 4' wide x 18" Length

6' wide x 18" Length

# **A PRONINE PARTNER COMPANY**



**BLPRODB** Procage<sup>™</sup> Pro #96 Double L-Screen w/Hood 2' deep slanted protective hood. Heavy duty 2" steel frame. Heavy duty 4.0mm thread knotted pillowcase style net. Fully padded.

Size: 6" Width x 94" Height (42" Width at top)





#### BSL77F First Base/Fungo Protective screen Sturdy 18 gauge powder coated 1<sup>1</sup>/<sub>2</sub>" steel frame with waterproof double pillowcase netting. Size: 7'x7'



BPZIPD Batting Cage Zip Door Add a door entry to any batting cage in minutes. Constructed of marinegrade vinyl. Attaches using heavy-duty Velcro & snaps. Size:70"H x 24"W with a 64" zipper door opening.



#### BRAKE24 BRAKE36 BRAKE48 Pro Field Rake

All aluminum construction. Durable & Lightweight with oversized teeth for easy field grooming. Use one side to rake & the other side to level. Sizes: 24" Head, 36" Head or 48" Head





U EQUIPM