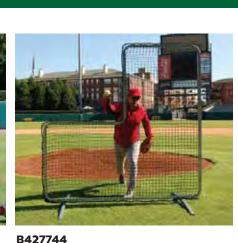

. Size: 7'x7' with 3.5'x3.5' cut-out.

## Ask us... We have a complete line of practice equipment



Mini Professional L-Screen

Size: 5'x7'.

3.2mm thread net. Includes NO FLAT

turf-protecting heavy-duty wheel kit.

**BSQ4274** Procage<sup>™</sup> Mini Fungo Screen

any round or square

OD frames.

tube protective screen

for mobility on and off

the field. Fits up to  $1\frac{1}{2}$ "

Heavy-duty 2" square galvanized steel frame. Swaged joints for easy assembly. Detachable push-button legs for easy storage. Heavyduty pillowcase style 2.5 mm #42 netting. Size: 7' x 4'.



BPCADP Procage™

Professional Ball Cart Steel frame with premium mesh netted basket. Pneumatic turf tires protect playing surface. Holds 300 baseballs & approximately 150 softballs. Perfect for all levels of play.









BDMR418

**BDMR618** 

**Rigid Drag Mat** 

handle for pulling.

Sizes: 4' wide x 18" Length

6' wide x 18" Length

# **A PRONINE PARTNER COMPANY**



**BLPRODB** Procage<sup>™</sup> Pro #96 Double L-Screen w/Hood 2' deep slanted protective hood. Heavy duty 2" steel frame. Heavy duty 4.0mm thread knotted pillowcase style net. Fully padded.

Size: 6" Width x 94" Height (42" Width at top)





#### BSL77F First Base/Fungo Protective screen Sturdy 18 gauge powder coated 1<sup>1</sup>/<sub>2</sub>" steel frame with waterproof double pillowcase netting. Size: 7'x7'



BPZIPD Batting Cage Zip Door Add a door entry to any batting cage in minutes. Constructed of marinegrade vinyl. Attaches using heavy-duty Velcro & snaps. Size:70"H x 24"W with a 64" zipper door opening.



#### BRAKE24 BRAKE36