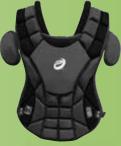

| ' |
| BOX - L SEI B<br>BOX - L SEI N<br>BOX - L SEI R | Navy | CHPRO-P LG PROLINE CATCHER'S HELMET<br>CP-PN 16.5 PROLINE CHEST PROTECTOR | 1 |
| BOX - L SEI G<br>BOX - L SEI W                  | Gray | LG-P14.5 CATCHER'S LEG GUARDS                                             |   |

#### BOX EXTRA LARGE SEI/NOCSAE APPROVED

| BOX - XL SEI S | Scarlet | BOX XTRA LARGE CONTAINS:         |
|----------------|---------|----------------------------------|
| BOX - XL SEI B | Black   | CHPRO-P LG PROLINE CATCHER'S H   |
| BOX - XL SEI N | Navy    | CP-PN 17.5 PROLINE CHEST PROTECT |
| BOX - XL SEI R | Royal   |                                  |
| BOX - XL SEI G | Gray    | LG-P 16.5 CATCHER'S LEG GUARDS   |
| BOX - XL SEI W | White   |                                  |

18





















|              | AGES:  |
|--------------|--------|
| HELMET<br>OR | 9 - 12 |





# **CATCHER'S** ACCESSORIES

#### TG4 Throat Guard

- 4 inch throat guard
  Velcro attachment
  Fits CH1SZ, CHYTH-P, CHPRO-P and **AEPRO** models





### EZY (Youth)

- Fits LG-P 12, LG-P 13 & LG-P 14.5
- Sold in pairsScarlet, Royal, Navy, Black

### EZA (Adult)

- Fits LG-P 15 & LG-P 16.5
- Scarlet, Royal, Navy, Black

# **ARMATUS\* ELITE CATCHER'S GEAR**

\*ARMATUS is Latin and stands for "Armed, Equipped, Fortified & Armored"



9)

#### **ARMATUS\* ELITE HELMET AEPRO**

- Hockey style, lightweight ABS plastic shell design
- Matte finish with powder coated wire face mask
- High strength increased impact resistant cage
- Comfortable mesh foam padding
- Removable moisture wicking chin pad
- 4-way adj