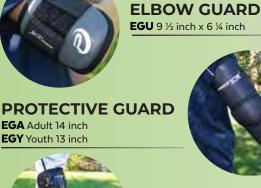

rlet, gray, navy or royal
- Sizes: Adult AS, AM, AL, AXL Youth - YS, YM, YL

UNIVERSAL

# **ELBOW & ANKLE GUARDS**

# **YOUTH BATTING GEAR**

### YOUTH BATTING HELMET

Designed for T-Ball & youth ages only

#### YBH

- Cool, dry fit foam for a comfortable & secure fit
- Strategic vent portals allow airflow from all directions
- Moisture wicking material keeps head cool and inner pads dry
- Ponytail channel between inner pads
- Anti-bacterial skin lining on all inner padding
- Matte finish

Sizes:  $6 \frac{1}{2} - 7 \frac{3}{8}$  inches (one size) Meets NOCSAE Applicable Standard





- Steel wire face mask, chin strap and hardware included for easy attachment • Lightweight design
- Great vision to follow all pitches
- Sold separately from YBH
- NOCSAE compliant for baseball and softball



## **PROTECTIVE GUARD**

AGA Adult 15 inch AGY Youth 12 inch

Note: No removable toe cap on Youth size.

#### **SLIDING GLOVE** SG

- Protection for base running
- Protective padding to shield hand & fingers when sliding
- Adjustable elastic compression strap to secure wrist
- Comfortable thumb hole
- Adjustable design for comfort Available in RH or LH

#### Faux leather patch Size: SM/MD, LG/XL Logo

100% Polyester

CAP-CAMO Camo Front,

Black "ProNine"

Logo

CAP-WHT23 w/White Mesh White Cap Brown "ProNine" Faux leather patch Size: SM/MD, LG/XL Adjustable 100% Polyester

Brown "ProNine" Logo Faux leather patch Size: SM/MD. LG/XL Adjustable

CAP-BG23

Grav Cap

- Easy to follow scoring instructions
- Batting average chart
- ERA charts & pitching stats
- Individual player stats
- Size: 1