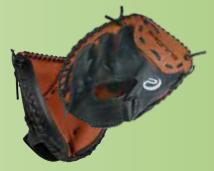

ence of your head just above the ears. Divide





AGES

7-9, 9-12

12-16, Adult

SIZE

6 ½ - 7 inch

7 - 7 ½ inch

# **YOUTH CATCHER'S GEAR**







- High impact ABS shell with high gloss finish
- Steel hinged cage-to-shell attachment
- Cool 4-hole ventilation system
- Dual density foam headliner
- Long lasting, low profile vinyl chin strap
- One adjustable size fits 6 7 ¼ inches
- Colors: black, navy, royal and scarlet
- Recommended Ages: 5 9 years old

YOUTH CHEST PROTECTOR

• Nylon over thick single density protection





| ITEM    | WEIGHT | HANDLE DIAMETER        |
|---------|--------|------------------------|
| OHT 20" | 16 oz  | 24 mm (approx. 0.954 i |
| OHT 23" | 17 oz  | 24 mm (approx. 0.954 i |
| OHT 25" | 18 oz  | 24 mm (approx. 0.954 i |

NEW





## **TRAINING GLOVES**





# МСМ

- Soft cowhide leather
- Improves blocking skills • Helps direct ball in correct location



- YOUTH LEG GUARDS
- High impact ABS plastic
- Easy adjustment and quick on/off
- Single knee design with optional toe guards



## BOX XS

- Contains Youth Catcher's Gear
- Helmets available in 4 colors
- Chest Protector and Leg Guards in black only Note: Specify helmet color when ordering



- **FLAT TRAINER** FT.
- Glove promotes use of two hands
- Flat training glove is padded
- Trains in proper throwing, catching and fielding
- Soft cowhide leather
  - Adjustable strap insures great fit
- NEW Available in RHT or LHT



22

CP 11

• Permanent tail

- Size: 10 11 inch fit
- Recommended Ages: 5 7 years old



Black

Black





# **BATTING TRAINING**

### **ONE-HAND TRAINING BAT** OHT 20,