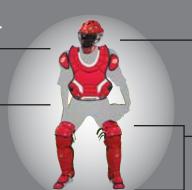

better control of blocks
- Dynamic fit allows for unrestricted motion and ultimate comfort
- Lightweight and flexible design
- Removable shoulder caps
- Curved shoulder stabilizers for collarbone protection
- Comfortable full padded neck roll
- Adjustable 2-way T-back harness with hidden expandable straps
- Chrome hardware attachments
- Sizes: See Chart



### LG-P CATCHER'S LEG GUARDS

- Solid shell and triple knee design for maximum durability (sizes 15 and  $16\frac{1}{2}$ )
- Full wing padding
- Breathable, moisture wicking padding
- Removable toe extension
- Chrome hardware attachments



Scarlet Black Navy Royal

Leg guards are designed to match Armatus Elite & ProLine Gear

## **MEASURE FOR PROPER SIZE & FIT**

#### **CHEST PROTECTOR:**

Measure from the in inches, to <u>numbe</u>



HELMET: Measure the this number by 3.14 to get your helmet size.

LEG GUARD: Measure from the middle of your knee to the top of your ankle. Match this measurement, in inches, to



| BOX SMALL                                                                                   |                        | SEI/NOCSAE APPRC                                                                                           |
|---------------------------------------------------------------------------------------------|------------------------|------------------------------------------------------------------------------------------------------------|
| BOX/A - S SEI S<br>BOX/A - S SEI B<br>BOX/A - S SEI N<br>BOX/A - S SEI R<br>BOX/A - S SEI G | Black<br>Navy<br>Royal | BOX SMALL CONTAINS:<br>AEPRO SM CATC