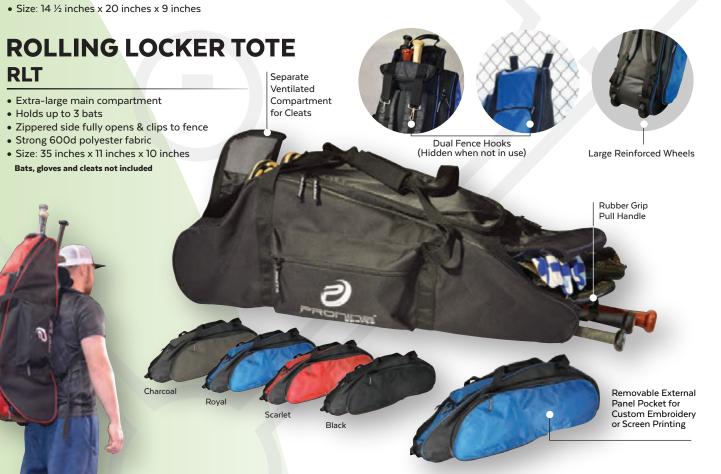

Outer protective pocket

in back for tablet or 15 inch laptop

Accessories not included

# BACKPACKS/BAGS

Ventilated mesh pouch for helmet. cleats or gloves. Pouch hidden in zippered pocket when not in use.

Removable external pocket panel for custom embroidery or screen printing.

#### Black

#### • 2 Fleece lined pockets for keys, cell phone, wallet or other items

• Designed for travel, work and play

**BP COACH** 

- Removable pocket for embroidery of logo or name
- Dedicated computer padded laptop compartment plus 2 mesh inner pockets
- Moisture resistant 600d polyester which can withstand constant use
- 6 outer pockets for all your needs
- Fully padded back panel allows for a cushioned feel
- S-curve shoulder straps offer a comfortable feel
- Size: 17 inches x 19 inches x 6 inches



# **PROLINE CATCHER'S GEAR**

#### CHYTH-P **PROLINE CATCHER'S HELMET** CHPRO-P

- High gloss, lightweight shell design for maximum air ventilation
- Cooling ventilation system
- Easy & quick on/off
- Tubular steel wire face mask with 2 x 8 inch unobstructed view
- Multi-layer molded foam padding for added protection
- (CHYTH-P) Adjustable & removable cloth chin pad
- (CHPRO-P) Adjustable & removable premium leather chin pad
- 4-way adjustable back cap for secure fit



| Co.     |       |      |       |      | 100   |           |            | AGES         | SIZE           |
|---------|-------|------|-------|------|-------|-----------|------------|--------------|----------------|
| N I     | C R   | A B  |       | 12   |       | NOCSAE    | СНҮТН-Р    | 7-9          | 6 ¼ - 7 ¼ inch |
|