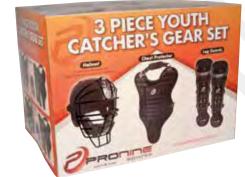

achment
- Cool 4-hole ventilation system
- Dual density foam headliner
- Long lasting, low profile vinyl chin strap
- One adjustable size fits 6 7 ¼ inches
- Colors: black, navy, royal and scarlet
- Recommended Ages: 5 9 years old

YOUTH CHEST PROTECTOR

• Nylon over thick single density protection





| ITEM    | WEIGHT | HANDLE DIAMETER        |
|---------|--------|------------------------|
| OHT 20" | 16 oz  | 24 mm (approx. 0.954 i |
| OHT 23" | 17 oz  | 24 mm (approx. 0.954 i |
| OHT 25" | 18 oz  | 24 mm (approx. 0.954 i |

NEW





## **TRAINING GLOVES**





# МСМ

- Soft cowhide leather
- Improves blocking skills • Helps direct ball in correct location



- YOUTH LEG GUARDS
- High impact ABS plastic
- Easy adjustment and quick on/off
- Single knee design with optional toe guards



## BOX XS

- Contains Youth Catcher's Gear
- Helmets available in 4 colors
- Chest Protector and Leg Guards in black only Note: Specify helmet color when ordering



- **FLAT TRAINER** FT.
- Glove promotes use of two hands
- Flat training glove is padded
- Trains in proper throwing, catching and fielding
- Soft cowhide leather
  - Adjustable strap insures great fit
- NEW Available in RHT or LHT



22

CP 11

• Permanent tail

- Size: 10 11 inch fit
- Recommended Ages: 5 7 years old



Black

Black





# **BATTING TRAINING**

### **ONE-HAND TRAINING BAT** OHT 20, OHT 23, OHT 25

• Strengthens the top or bottom hand in soft toss and tee drills • Made of durable bamboo

Great training tool to use with one of our weighted **Mini Sand** balls • Weight: 1.4lbs

#### HIT STICK! HAND-EYE COORDI