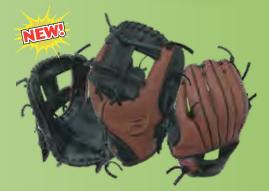

ining tool to use with one of our weighted **Mini Sand** balls • Weight: 1.4lbs

#### HIT STICK! HAND-EYE COORDINATION BAT

#### **HEC-30 inch** HEC-33 inch

- Improves hand-eye coordination in soft toss or tee drills
- Made of durable bamboo
- Length: 30 or 33 inches

D INTSTON PROFILE

- (See pg. 11) Barrel: 1.75 inches
  - Color: Black



Available in 8 oz, 12 oz or Combo Pack (Includes both 8 oz & 12 oz sizes)

### TL 8, TL 12, TL COMBO

• Bends to any size bat • LaceUp<sup>®</sup> eliminates casting and properly aligns hands • Hitters develop faster bat swing and more power • Can be added to wrists to increase strength



## **MINI CATCHER'S MITT**

• 29" is ideal for training or youth play • Broken-in and ready for play

- Helps improve ball transfer speed
- Available in RHT or LHT



#### **TRAINING GLOVE** TG 10.5

- Ideal for infield/outfield practice
- Soft cowhide leather
- Small size for hand-eye coordination
- Helps improve ball transfer speed
- Available in RHT or LHT



Cancer



# **BATTING GLOVES**

# Black White Gray BGG "GHOST"

- Palm/front side: Cowhide leather
- Back: Cowhide leather
- 4 Way stretch fabric on back
- Neoprene cuff
- Rubber closing strap
- Colors: black, white, or gray
- Sizes: Adult AS, AM, AL, AXL

- BGS "SHADOW"
- Palm/front side: Goat leather

Rova

- Back: Synthetic/Sirino leather
- Lycra fabric on back
- Neoprene cuff

Blac

- Rubber closing strap
- Colors: scarlet, black, navy or royal
- Sizes: Adult AS, AM, AL, AXL Youth - YS, YM, YL

#### **BGP** "PHANTOM"

Palm/front side: Cowhide leather

Rova

- Back: Synthetic/Sirino leather