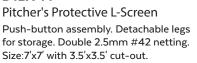

ad net. Includes NO FLAT

turf-protecting heavy-duty wheel kit.

**BSQ4274** Procage<sup>™</sup> Mini Fungo Screen

any round or square

OD frames.

tube protective screen

for mobility on and off

the field. Fits up to  $1\frac{1}{2}$ "

Heavy-duty 2" square galvanized steel frame. Swaged joints for easy assembly. Detachable push-button legs for easy storage. Heavyduty pillowcase style 2.5 mm #42 netting. Size: 7' x 4'.



BPCADP Procage™

Professional Ball Cart Steel frame with premium mesh netted basket. Pneumatic turf tires protect playing surface. Holds 300 baseballs & approximately 150 softballs. Perfect for all levels of play.









BDMR418

**BDMR618** 

**Rigid Drag Mat** 

handle for pulling.

Sizes: 4' wide x 18" Length

6' wide x 18" Length

# **A PRONINE PARTNER COMPANY**



**BLPRODB** Procage<sup>™</sup> Pro #96 Double L-Screen w/Hood 2' deep slanted protective hood. Heavy duty 2" steel frame. Heavy duty 4.0mm thread knotted pillowcase style net. Fully padded.

Size: 6" Width x 94" Height (42" Width at top)





#### BSL77F First Base/Fungo Protective screen Sturdy 18 gauge powder coated 1<sup>1</sup>/<sub>2</sub>" steel frame with waterproof double pillowcase netting. Size: 7'x7'



BPZIPD Batting Cage Zip Door Add a door entry to any batting cage in minutes. Constructed of marinegrade vinyl. Attaches using heavy-duty Velcro & snaps. Size:70"H x 24"W with a 64" zipper door opening.



#### BRAKE24 BRAKE36 BRAKE48 Pro Field Rake

All aluminum construction. Durable & Lightweight with oversized teeth for easy field grooming. Use one side to rake & the other