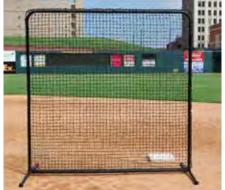

-duty 2" square galvanized steel frame. Swaged joints for easy assembly. Detachable push-button legs for easy storage. Heavyduty pillowcase style 2.5 mm #42 netting. Size: 7' x 4'.



BPCADP Procage™

Professional Ball Cart Steel frame with premium mesh netted basket. Pneumatic turf tires protect playing surface. Holds 300 baseballs & approximately 150 softballs. Perfect for all levels of play.









BDMR418

**BDMR618** 

**Rigid Drag Mat** 

handle for pulling.

Sizes: 4' wide x 18" Length

6' wide x 18" Length

# **A PRONINE PARTNER COMPANY**



**BLPRODB** Procage<sup>™</sup> Pro #96 Double L-Screen w/Hood 2' deep slanted protective hood. Heavy duty 2" steel frame. Heavy duty 4.0mm thread knotted pillowcase style net. Fully padded.

Size: 6" Width x 94" Height (42" Width at top)





#### BSL77F First Base/Fungo Protective screen Sturdy 18 gauge powder coated 1<sup>1</sup>/<sub>2</sub>" steel frame with waterproof double pillowcase netting. Size: 7'x7'



BPZIPD Batting Cage Zip Door Add a door entry to any batting cage in minutes. Constructed of marinegrade vinyl. Attaches using heavy-duty Velcro & snaps. Size:70"H x 24"W with a 64" zipper door opening.



#### BRAKE24 BRAKE36 BRAKE48 Pro Field Rake

All aluminum construction. Durable & Lightweight with oversized teeth for easy field grooming. Use one side to rake & the other side to level. Sizes: 24" Head, 36" Head or 48" Head





U EQUIPM