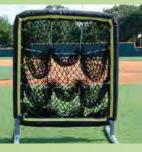

rubber home plate. Features a reinforced tube base. Inner sleeve adjusts from 22" to 47" to accommodate batters of all sizes. Molded rubber design features a built-in carry handle.



Rugged steel drag mats with linch x linch

mesh. Mesh is rotated 90° to make mat rigid.

Includes heavy duty angle iron and a rope and

Major League Base Set Major League-style pro anchored base set. Includes: 3 bases, 3 anchors & 3 plugs.



UIPMENT

Ō

Ŭ

 $( \cap )$ 

PROTICE

B427790 Softball Pitcher's C-Screen **Protective Screen** Push-button assembly. Detachable legs for storage. Double 2.5mm #42 netting. Size:7'x7' with 24"x15" C-shaped cutout.



BSL77SB Softball Pitcher's **Protective Screen** Push-button assembly. Detachable legs for storage. Double 2.5mm netting. Size:7'x7' with 24"x20" cutout.



### BPTRAIN9

9-hole Pitching Target Heavy duty 2" steel frame. Push-button assembly. Vinyl padding with yellow target zone sewn in border. Heavy duty knotless nylon netting with 9 netting pockets. Size:46"H x 36"W with target zone measuring 42"H x 36"W.



**BPTRAIN9PRO** 

PRO 9-hole Pitching Target Constructed of a heavy-duty 2" steel frame with push-button assembly. Includes heavy-duty knotless nylon netting with 9 netting pockets. Vinyl padding with yellow target zones. Target zone measures 30"H x 26"W



(ISÌ

#### B427700

Soft-Toss/Sock Net Protective Screen Push-button assembly & detachable legs for storage. Double 2.5mm #42 netting. Size:7'x7' with 4'x4' sock opening.





BSL77P Pitcher's L-Screen Protective Screen Features a 2" heavy galvanized frame with Sturdy 18 gauge powd