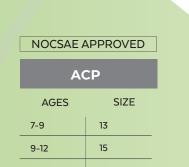

----------------|
| DX/A - XL SEI B Black<br>DX/A - XL SEI N Navy<br>DX/A - XL SEI R Royal<br>DX/A - XL SEI G Gray | AEPRO LG CATCHER'S HELMET<br>ACP 17.5 PROLINE CHEST PROTEC<br>LG-P 16.5 CATCHER'S LEG GUARD |
|                                                                                                |                                                                                             |

ACP AGES SIZE 13 15 12-15 16 ½ 16 - Adult 17 ½ Navv Roval Grav

| LG-P  |      |  |  |
|-------|------|--|--|
| AGES  | SIZE |  |  |
| 7-9   | 12   |  |  |
| 9-12  | 13   |  |  |
| 12-15 | 14 ½ |  |  |
| 16-18 | 15   |  |  |
| Adult | 16 ½ |  |  |
|       |      |  |  |

Wrap around shin with removable insert for comfort and cleaning

circumference of your head just above the ears. Divide





AGES

7-9, 9-12

12-16, Adult

SIZE

6 ½ - 7 inch

7 - 7 ½ inch

# **YOUTH CATCHER'S GEAR**







- High impact ABS shell with high gloss finish
- Steel hinged cage-to-shell attachment
- Cool 4-hole ventilation system
- Dual density foam headliner
- Long lasting, low profile vinyl chin strap
- One adjustable size fits 6 7 ¼ inches
- Colors: black, navy, royal and scarlet
- Recommended Ages: 5 9 years old

YOUTH CHEST PROTECTOR

• Nylon over thick single density protection





| ITEM    | WEIGHT | HANDLE DIAMETER        |
|---------|--------|------------------------|
| OHT 20" | 16 oz  | 24 mm (approx. 0.954 i |
| OHT 23" | 17 oz  | 24 mm (approx. 0.954 i |
| OHT 25" | 18 oz  | 24 mm (approx. 0.954 i |

NEW





## **TRAINING GLOVES**





# МСМ

- Soft cowhide leather
- Improves blocki