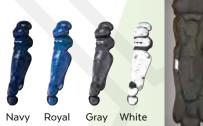

| Black | Navy | Royal | Gray | White |           | CHPRO-P LG | 12-16, Adult | 7 - 7 ¾ inch   |

## **CP-PN PROLINE CHEST PROTECTOR**

- Chest guard protects against Commotio Cordis
- Breathable Lycra mesh over multi-layer, low-rebound memory foam padding
- Lightweight & conforming design for comfort
- Removable shoulder caps
- Curved shoulder stabilizers for collarbone protection
- Comfortable full padded neck roll
- Adjustable 2-way T-back harness
- Chrome hardware attachments
- Sizes: See Chart

Gray





Royal

Scarlet Black

Navy





### LG-P CATCHER'S LEG GUARDS

White

- Solid shell and triple knee design for maximum durability (sizes 15 and 161/2)
- Full wing padding
- Breathable, moisture wicking padding
- Removable toe extension
- Chrome hardware attachments
- Size: See Chart



| L     | G-P    |
|-------|--------|
| AGES  | SIZE   |
| 7-9   | 12     |
| 9-12  | 13     |
| 12-15 | 14 1⁄2 |
| 16-18 | 15     |

S ......

NOCSAE

NOCSAE APPROVED

**CP-PN** 

AGES

7-9

9-12

12-15

16 - Adult

Adult

SIZE

13

15

16 ½

**17** ½

Leg guards are designed to match Armatus Elite & ProLine Gear

16 ½

Wrap around shin with removable insert for comfort and cleaning

### BOX PROLINE BOXED CATCHER'S SET

- Contains ProLine Catcher's Gear
- 3 Piece set includes: helmet, chest protector & leg guards
- Available in 6 colors below: Scarlet, Black, Navy, Royal, Gray & White



### HOW TO ORDER A PRONINE BOX SET

| BOX SMALL                                                                                                    | SEI/NOCSAE APPROVED