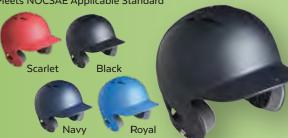

ult AS, AM, AL, AXL Youth - YS, YM, YL

#### **BGP** "PHANTOM"

Palm/front side: Cowhide leather

Rova

- Back: Synthetic/Sirino leather
- Lycra fabric on back
- Neoprene cuff
- Rubber closing strap
- Colors: scarlet, gray, navy or royal
- Sizes: Adult AS, AM, AL, AXL Youth - YS, YM, YL

UNIVERSAL

# **ELBOW & ANKLE GUARDS**

# **YOUTH BATTING GEAR**

### YOUTH BATTING HELMET

Designed for T-Ball & youth ages only

#### YBH

- Cool, dry fit foam for a comfortable & secure fit
- Strategic vent portals allow airflow from all directions
- Moisture wicking material keeps head cool and inner pads dry
- Ponytail channel between inner pads
- Anti-bacterial skin lining on all inner padding
- Matte finish

Sizes:  $6 \frac{1}{2} - 7 \frac{3}{8}$  inches (one size) Meets NOCSAE Applicable Standard





- Steel wire face mask, chin strap and hardware included for easy attachment • Lightweight design
- Great vision to follow all pitches
- Sold separately from YBH
- NOCSAE compliant for baseball and softball



## **PROTECTIVE GUARD**

AGA Adult 15 inch AGY Youth 12 inch

Note: No removable toe cap on Youth size.

#### **SLIDING GLOVE** SG

- Protection for base running
- Protective padding to shield hand & fingers when sliding
- Adjustable elastic compression strap to secure wrist
- Comfortable thumb hole
- Adjustable design for comfort Available in RH or LH

#### Faux leather patch Size: SM/MD, LG/XL Logo

100% Polyester

CAP-CAMO Camo Front,

Black "ProNine"

Logo

CAP-WHT23 w/White Mesh White Cap Brown "ProNine" Faux leather patch Size: SM/MD, LG/XL Adjustable 100% Polyester

Brown