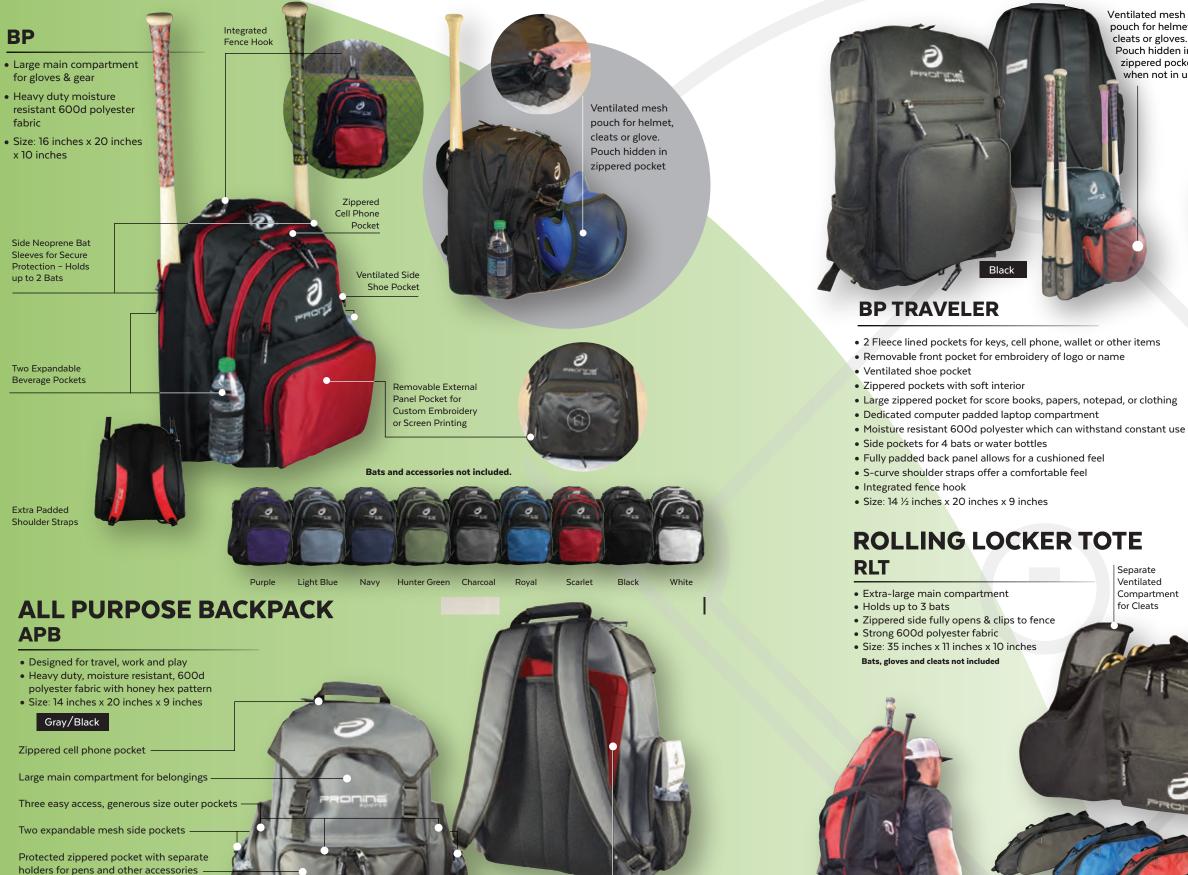

Top zippered compartment holds up to 12 bats
- Adjustable & padded shoulder strap
- Full length padding to protect batsRemovable external side pocket for
- custom embroidery or screen printingSize: 39 inches x 10 inches x 10 inches





## **CINCH BAG**

#### PCB2

- Black bag with drawstring closure
- 2 Mesh side pockets
- Zippered front pocket
- 420d polyester material
- Size: 15 ½ inches x 14 ½ inches



## **TRAVEL GEAR BAG**

#### GB

- 'U' shaped main top compartment
- Outer pockets for added storage on both ends
- Inside zipper pocket for small items
- Paddle handle and shoulder strap
- Rubber skids on bottom for added durability
- Single bat sleeve
- Water resistant, 600d polyester fabric

Tel Marine Marines

• Size: 25 inches x 12 ½ inches x 14 inches

Black

# BACKPACKS

Black



Outer protective pocket

in back for tablet or 15 inch laptop

Accessories not included

# BACKPACKS/BAGS

Ventilated mesh pouch for helmet. cleats or gloves. Pouch hidden in zippered pocket when not in use.

Removable external pocket panel for custom embroidery or screen printing.

#### Black

#### • 2 Fleece lined pockets for keys, cell phone, wallet or other items

• Designed for travel, work and play

**BP COACH** 

- Removable pocket for embroidery of logo or name
- Dedicated computer padded laptop compartment plus 2 mesh inner pockets
- Moisture resistant 600d polyester which can withstand constant use
- 6 outer pockets for all your needs
- Fully padded back panel allows for a cushioned feel
- S-curve shoulder straps offer a comfortable feel
- Size: 17 inches x 19 inches x 6 inches