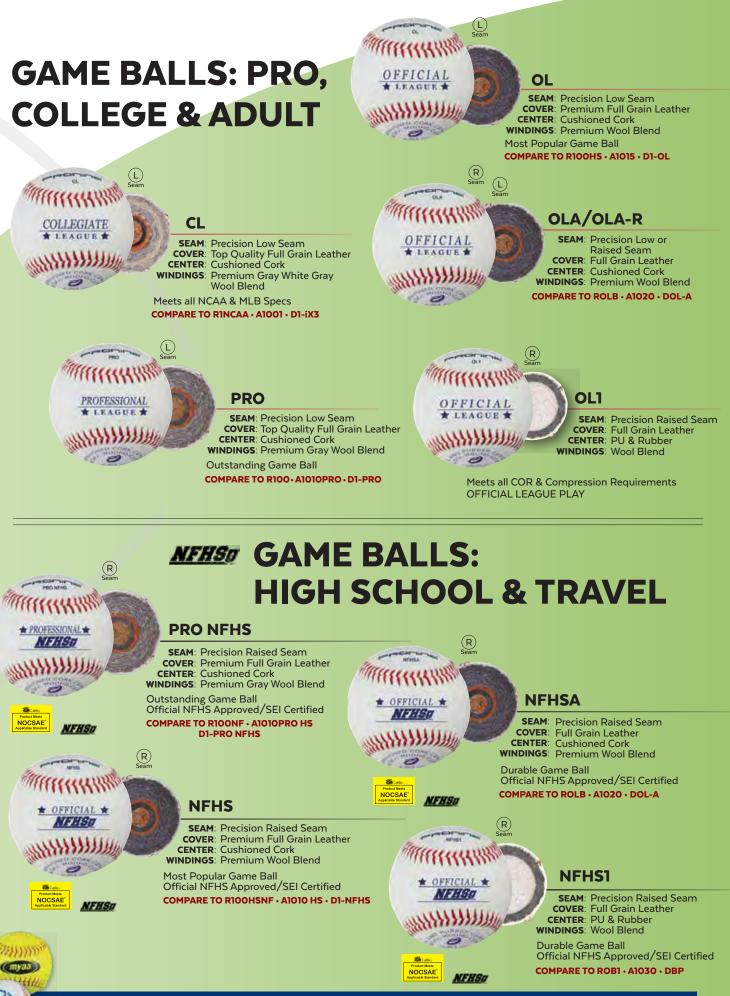

# **YOUTH: OFFICIAL LEAGUE**

### OL2

SEAM: Raised Seam COVER: Leather CENTER: PU & Rubber Recomended ages: 12 and under Meets all COR & Compression Requirements

OFFICIAL LEAGUE PLAY

& High School

0

### PERMA

SEAM: Precision Raised Seam COVER: PermaNine<sup>™</sup> Microfiber CENTER: Cushioned Cork WINDINGS: Wool Blend

**Great Practice Ball** Meets all COR & Compression Requirements

#### **WWA** COVER: Full Grain Leather **CENTER**: Cushioned Cork WINDINGS: Premium Yarn Wound Waterproof Poly Shell

Ask About Our Custom Ball Stamping

### LVL1 OL

SEAM: Medium Height for Small Hands COVER: Synthetic Vinyl W/Tough Tacky Grip CENTER: Durable Rubber Recomended ages: 12 and under Low Compression Perfect for Coach/Armed Pitching Machines

OFFICIAL LEVEL 1 PLAY - 4.5 oz

### LVL5 OL

**SEAM**: Medium Height for Small Hands **COVER**: Synthetic Vinyl W/Tough Tacky Grip **CENTER**: Durable Rubber Recomended ages: 12 and under

**YOUTH: REDUCED INJURY** 

Low Compression Perfect for Coach/Armed Pitching Machines

## LVL1 LL

SEAM: Medium Height for Small Hands COVER: Synthetic Vinyl W/Tough Tacky Grip CENTER: Durable Rubber Recomended ages: 12 and under Low Compression Perfect for Coach/Armed Pitching Machines

#### OFFICIAL LEVEL 1 PLAY - 4.5 oz

0

LVL5 LL NILLILLE CARACTER

SEAM: Medium Height for Small Hands COVER: Synthetic Vinyl W/Tough Tacky Grip CENTER: Durable Rubber Recomended ages: 12 and under Low Compression Perfect for Coach/Armed Pitching Machines

OFFICIAL LEVEL 5 PLAY - 4.5 oz

HA

# **PRACTICE: COLLEGE, HIGH SCHOOL & YOUTH**

**OLA-BLEM** 

**SEAM**: Precision Raised Seam **COVER**: Full Grain Leather **CENTER**: Cushioned Cork WINDINGS: Wool Blend Great Practice Baseball Great Durability and Liveliness Blemishes Include Discoloration. Scratches or Wrinkles in Cover

Will Not Affect Outstanding Durability or Liveliness. Same as Regular Ball

# **COMPOSITE PRACTICE: COLLEGE, HIGH SCHOOL** & YOUTH

Longer lasting vs. regular leather ball. Reacts off the bat like a regular game ball. Ideal for indoor & outdoor use on turf, grass or other synthetic surfaces. Great for wet weather.