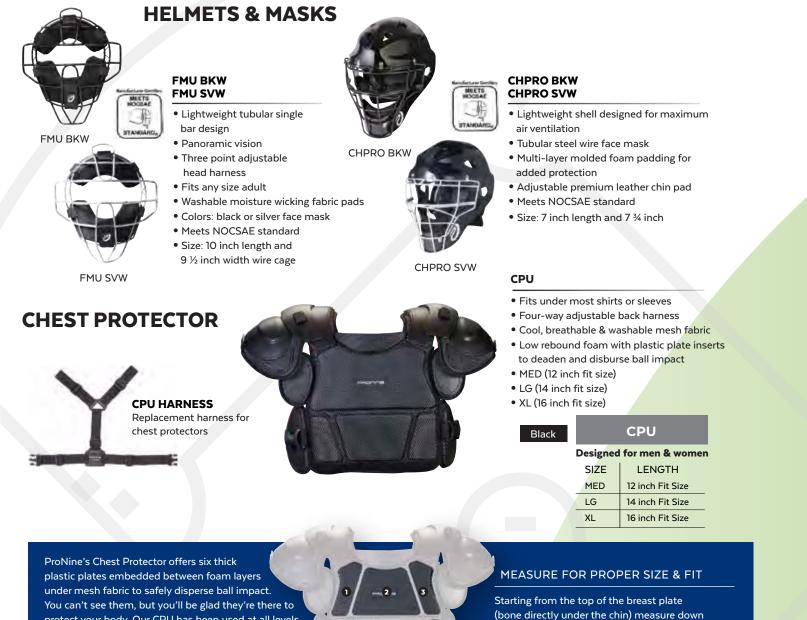

ld one
- Innovative and UNBREAKABLE
- frames uniquely designed for athletes
- Ultra-light materials for superior comfort,
- even when worn under a hat or helmet
- Made of an advanced polymer that bends in all directions but always returns to its original shape
- 100% UV400 protection
- Anti-scratch, hydrophobic coating helps repel water

• Wrap around lens offers better protection and provides peripheral vision necessary for sports

#### "See and Feel the Difference"

#### **REKS-CD**

Sling-Blade Sunglass **Disply Unit** (Contains 18 Pairs Total)



Counter display available upon request

# **UMPIRE PROTECTIVE GEAR**

Every element of ProNine's Umpire Gear has been designed to offer safe, comfortable protection in all divisions of baseball & fastpitch softball up to professional leagues



protect your body. Our CPU has been used at all levels of professional minorleague baseball, college baseball & fastpitch softball.



#### LGU

Black

- Wrap-around, webbed, ventilated mesh padding
- Washable & quick drying
- Cool max shin liner which is removable & washable
- Floating middle knee cap for unbelievable flex
- Deep, comfortable wrap around main knee cap
- Ventilated ABS plastic shin plate
- Embedded plastic ankle protection
- Designed for men & women
- Size: 15 17 inch adjustable size fits under most makes of pants

Removable, washable, adjustable knee pad

to the top of the waist. This is the "length in inches".

# **UMPIRE BOXED PROTECTIVE GEAR**

## **3-PIECE UMPIRE PROTECTIVE GEAR SET**





## HOW TO ORDER UMPIRE BOX SET

| BOX FMU        |                       |  |