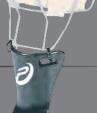

RDS                                             |   |

#### BOX EXTRA LARGE SEI/NOCSAE APPROVED

| BOX - XL SEI S | Scarlet | BOX XTRA LARGE CONTAINS:         |
|----------------|---------|----------------------------------|
| BOX - XL SEI B | Black   | CHPRO-P LG PROLINE CATCHER'S H   |
| BOX - XL SEI N | Navy    | CP-PN 17.5 PROLINE CHEST PROTECT |
| BOX - XL SEI R | Royal   |                                  |
| BOX - XL SEI G | Gray    | LG-P 16.5 CATCHER'S LEG GUARDS   |
| BOX - XL SEI W | White   |                                  |

18





















|              | AGES:  |
|--------------|--------|
| HELMET<br>OR | 9 - 12 |





# **CATCHER'S** ACCESSORIES

#### TG4 Throat Guard

- 4 inch throat guard
  Velcro attachment
  Fits CH1SZ, CHYTH-P, CHPRO-P and **AEPRO** models





### EZY (Youth)

- Fits LG-P 12, LG-P 13 & LG-P 14.5
- Sold in pairsScarlet, Royal, Navy, Black

### EZA (Adult)

- Fits LG-P 15 & LG-P 16.5
- Scarlet, Royal, Navy, Black

# **ARMATUS\* ELITE CATCHER'S GEAR**

\*ARMATUS is Latin and stands for "Armed, Equipped, Fortified & Armored"



9)

#### **ARMATUS\* ELITE HELMET AEPRO**

- Hockey style, lightweight ABS plastic shell design
- Matte finish with powder coated wire face mask
- High strength increased impact resistant cage
- Comfortable mesh foam padding
- Removable moisture wicking chin pad
- 4-way adjustable back cap for secure fit
- Sizes: See Chart



Scarlet

Black

**AEPRO SM** 

AEPRO LG

#### **ARMATUS\* ELITE CHEST PROTECTOR** ACP

- Breathable Lycra mesh over premium grade multi-layer, low-rebound memory foam padding
- Multi