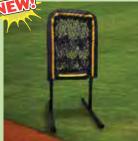

ake mat rigid.

Includes heavy duty angle iron and a rope and

Major League Base Set Major League-style pro anchored base set. Includes: 3 bases, 3 anchors & 3 plugs.



UIPMENT

Ō

Ŭ

 $( \cap )$ 

PROTICE

B427790 Softball Pitcher's C-Screen **Protective Screen** Push-button assembly. Detachable legs for storage. Double 2.5mm #42 netting. Size:7'x7' with 24"x15" C-shaped cutout.



BSL77SB Softball Pitcher's **Protective Screen** Push-button assembly. Detachable legs for storage. Double 2.5mm netting. Size:7'x7' with 24"x20" cutout.



### BPTRAIN9

9-hole Pitching Target Heavy duty 2" steel frame. Push-button assembly. Vinyl padding with yellow target zone sewn in border. Heavy duty knotless nylon netting with 9 netting pockets. Size:46"H x 36"W with target zone measuring 42"H x 36"W.



**BPTRAIN9PRO** 

PRO 9-hole Pitching Target Constructed of a heavy-duty 2" steel frame with push-button assembly. Includes heavy-duty knotless nylon netting with 9 netting pockets. Vinyl padding with yellow target zones. Target zone measures 30"H x 26"W



(ISÌ

#### B427700

Soft-Toss/Sock Net Protective Screen Push-button assembly & detachable legs for storage. Double 2.5mm #42 netting. Size:7'x7' with 4'x4' sock opening.





BSL77P Pitcher's L-Screen Protective Screen Features a 2" heavy galvanized frame with Sturdy 18 gauge powder coated  $1\,{}^{\prime}\!\!\!/_2{}^{''}$  steel frame with waterproof double pillowcase netting. Size: 7'x7' with 3.5'x3.5' cut-out.

## Ask us... We have a complete line of practice equipment



Mini Professional L-Screen

Size: 5'x7'.

3.2mm thread net.