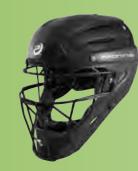

| BOX - XL SEI N | Navy    | CP-PN 17.5 PROLINE CHEST PROTECT |
| BOX - XL SEI R | Royal   |                                  |
| BOX - XL SEI G | Gray    | LG-P 16.5 CATCHER'S LEG GUARDS   |
| BOX - XL SEI W | White   |                                  |

18





















|              | AGES:  |
|--------------|--------|
| HELMET<br>OR | 9 - 12 |





# **CATCHER'S** ACCESSORIES

#### TG4 Throat Guard

- 4 inch throat guard
  Velcro attachment
  Fits CH1SZ, CHYTH-P, CHPRO-P and **AEPRO** models





### EZY (Youth)

- Fits LG-P 12, LG-P 13 & LG-P 14.5
- Sold in pairsScarlet, Royal, Navy, Black

### EZA (Adult)

- Fits LG-P 15 & LG-P 16.5
- Scarlet, Royal, Navy, Black

# **ARMATUS\* ELITE CATCHER'S GEAR**

\*ARMATUS is Latin and stands for "Armed, Equipped, Fortified & Armored"



9)

#### **ARMATUS\* ELITE HELMET AEPRO**

- Hockey style, lightweight ABS plastic shell design
- Matte finish with powder coated wire face mask
- High strength increased impact resistant cage
- Comfortable mesh foam padding
- Removable moisture wicking chin pad
- 4-way adjustable back cap for secure fit
- Sizes: See Chart



Scarlet

Black

**AEPRO SM** 

AEPRO LG

#### **ARMATUS\* ELITE CHEST PROTECTOR** ACP

- Breathable Lycra mesh over premium grade multi-layer, low-rebound memory foam padding
- Multi-layer perforation allows heat to dissipate
- Chest guard protects against Commotio Cordis • No shock memory foam reduces ball rebound and
- allows catchers better control of blocks
- Dynamic fit allows for unrestricted motion and ultimate comfort
- Lightweight and flexible design
- Remo