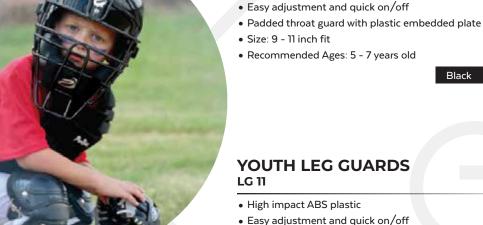

7 - 7 ½ inch

# **YOUTH CATCHER'S GEAR**







- High impact ABS shell with high gloss finish
- Steel hinged cage-to-shell attachment
- Cool 4-hole ventilation system
- Dual density foam headliner
- Long lasting, low profile vinyl chin strap
- One adjustable size fits 6 7 ¼ inches
- Colors: black, navy, royal and scarlet
- Recommended Ages: 5 9 years old

YOUTH CHEST PROTECTOR

• Nylon over thick single density protection





| ITEM    | WEIGHT | HANDLE DIAMETER        |
|---------|--------|------------------------|
| OHT 20" | 16 oz  | 24 mm (approx. 0.954 i |
| OHT 23" | 17 oz  | 24 mm (approx. 0.954 i |
| OHT 25" | 18 oz  | 24 mm (approx. 0.954 i |

NEW





## **TRAINING GLOVES**





# МСМ

- Soft cowhide leather
- Improves blocking skills • Helps direct ball in correct location



- YOUTH LEG GUARDS
- High impact ABS plastic
- Easy adjustment and quick on/off
- Single knee design with optional toe guards



## BOX XS

- Contains Youth Catcher's Gear
- Helmets available in 4 colors
- Chest Protector and Leg Guards in black only Note: Specify helmet color when ordering



- **FLAT TRAINER** FT.
- Glove promotes use of two hands
- Flat training glove is padded
- Trains in proper throwing, catching and fielding
- Soft cowhide leather
  - Adjustable strap insures great fit
- NEW Available in RHT or LHT



22

CP 11

• Permanent tail

- Size: 10 11 inch fit
- Recommended Ages: 5 7 years old



Black

Black





# **BATTING TRAINING**

### **ONE-HAND TRAINING BAT** OHT 20, OHT 23, OHT 25

• Strengthens the top or bottom hand in soft toss and tee drills • Made of durable