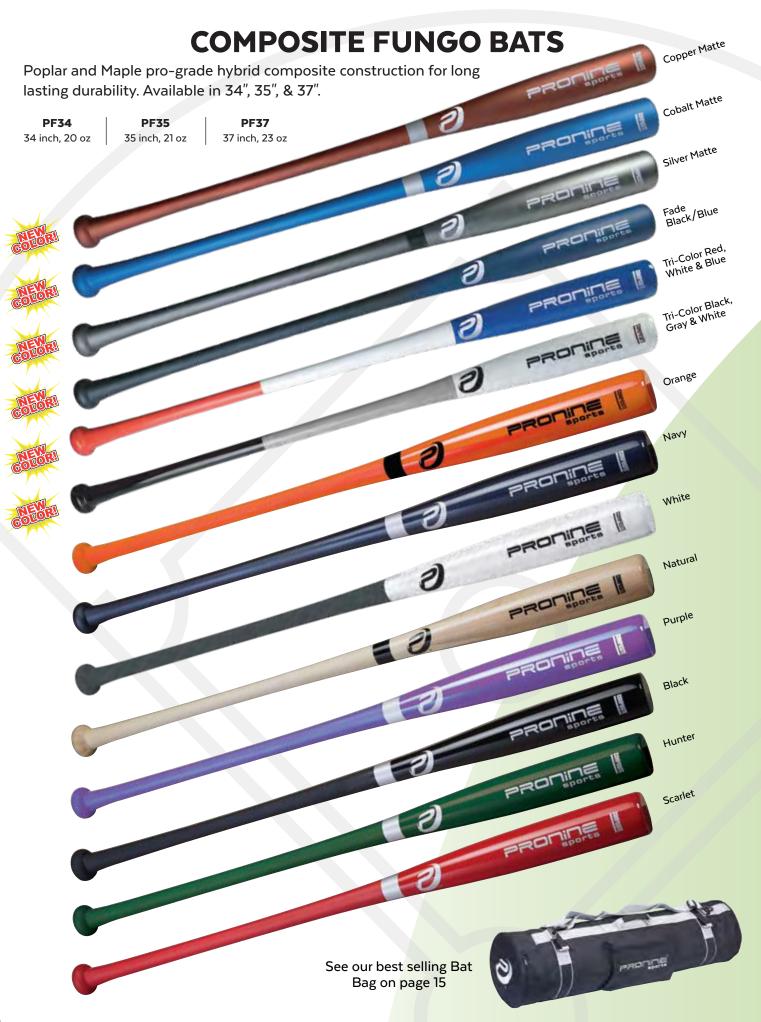

toss or tee drills
- Made of durable bamboo
- Length: 30 or 33 inches

D INTSTON PROFILE

- (See pg. 11) Barrel: 1.75 inches
  - Color: Black



Available in 8 oz, 12 oz or Combo Pack (Includes both 8 oz & 12 oz sizes)

### TL 8, TL 12, TL COMBO

• Bends to any size bat • LaceUp<sup>®</sup> eliminates casting and properly aligns hands • Hitters develop faster bat swing and more power • Can be added to wrists to increase strength



## **MINI CATCHER'S MITT**

• 29" is ideal for training or youth play • Broken-in and ready for play

- Helps improve ball transfer speed
- Available in RHT or LHT



#### **TRAINING GLOVE** TG 10.5

- Ideal for infield/outfield practice
- Soft cowhide leather
- Small size for hand-eye coordination
- Helps improve ball transfer speed
- Available in RHT or LHT



Cancer



# **BATTING GLOVES**

# Black White Gray BGG "GHOST"

- Palm/front side: Cowhide leather
- Back: Cowhide leather
- 4 Way stretch fabric on back
- Neoprene cuff
- Rubber closing strap
- Colors: black, white, or gray
- Sizes: Adult AS, AM, AL, AXL

- BGS "SHADOW"
- Palm/front side: Goat leather

Rova

- Back: Synthetic/Sirino leather
- Lycra fabric on back
- Neoprene cuff

Blac

- Rubber closing strap
- Colors: scarlet, black, navy or royal
- Sizes: Adult AS, AM, AL, AXL Youth - YS, YM, YL

#### **BGP** "PHANTOM"

Palm/front side: Cowhide leather

Rova

- Back: Synthetic/Sirino leather
- Lycra fabric on back
- Neoprene cuff
- Rubber closing strap
- Colors: scarlet, gray, navy or royal
- Sizes: Adult AS, AM, AL, AXL Youth - YS, YM, YL

UNIVERSAL

# **ELBOW & ANKLE GUARDS**

# **YO