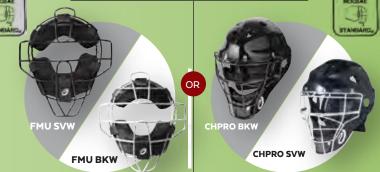

| BOX FMU CONTAINS:     |  |  |  |
| BOX-FMU BKW M  | FMU BKW, CPU MED, LGU |  |  |  |
| BOX-FMU BKW L  | FMU BKW, CPU LG, LGU  |  |  |  |
| BOX-FMU BKW XL | FMU BKW, CPU XL, LGU  |  |  |  |
| BOX-FMU SVW M  | FMU SVW, CPU M, LGU   |  |  |  |
| BOX-FMU SVW L  | FMU SVW, CPU LG, LGU  |  |  |  |
| BOX-FMU SVW XL | FMU SVW, CPU XL, LGU  |  |  |  |

### **BOX CHPRO**

| BOX CHPRO CONTAINS: |                         |  |
|---------------------|-------------------------|--|
| BOX-CHPRO BKW M     | CHPRO BKW, CPU MED, LGU |  |
| BOX-CHPRO BKW L     | CHPRO BKW, CPU LG, LGU  |  |
| BOX-CHPRO BKW XL    | CHPRO BKW, CPU LG, LGU  |  |
| BOX-CHPRO SVW M     | CHPRO SVW, CPU M, LGU   |  |
| BOX-CHPRO SVW L     | CHPRO SVW, CPU LG, LGU  |  |
| BOX-CHPRO SVW XL    | CHPRO SVW, CPU XL, LGU  |  |















# **UMPIRE ACCESSORIES**

#### TG4 Throat Guard

- 4 inch throat guard
- Velcro attachment
- Fits FMU & CHPRO models

#### UTB **Umpire Telescopic Brush**

- Handle expands to 30"
- No need to bend anymore to clean home plate

#### BIEX

- Bicep extensions for use with CPU
- Sold in pairs
- Size: 4 ½ inches
- Black





## **A PRONINE PARTNER COMPANY**

This ProNine Partner Company offers a complete line of field and practice equipment. These items ship from a separate warehouse and are independent of any ProNine booking or freight programs. Please ask us for additional details.



BDMAT35 BDMAT63 **BDMAT66** All-Steel Drag Mat

Perfect for grooming and general field maintenance

Sizes: 3' wide x 5' Length 6' wide x 3' Length 6' wide x 6' Length



BHPWD Wood Bottom Home Plate Soli